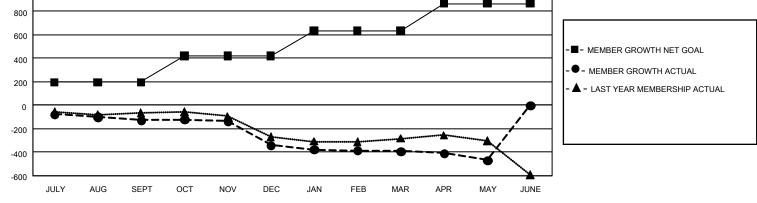

## GMT MONTHLY MEMBERSHIP PROGRESS REPORT

GMT Constitutional Area 1, Group H

REPORT DOES NOT INCLUDE CLUBS IN UNDISTRICTED AREAS.

| Clubs                 |               |           |               | Members               |                        |                         |                                                    |  |
|-----------------------|---------------|-----------|---------------|-----------------------|------------------------|-------------------------|----------------------------------------------------|--|
| RESULTS FOR 2019-2020 |               |           |               | RESULTS FOR 2019-2020 |                        |                         |                                                    |  |
| QUARTER               | NEW CLUB GOAL | NEW CLUBS | DROPPED CLUBS | QUARTER MEM           | BER GROWTH NET<br>GOAL | MEMBER GROWTH<br>ACTUAL | DROPPED<br>MEMBERS ACTUAL<br>(including transfers) |  |
| JULY/AUG/SEPT         | 9             | 0         | 3             | JULY/AUG/SEPT         | 588                    | 256                     | 320                                                |  |
| OCT/NOV/DEC           | 18            | 0         | 6             | OCT/NOV/DEC           | 669                    | 228                     | 420                                                |  |
| JAN/FEB/MAR           | 15            | 0         | 3             | JAN/FEB/MAR           | 648                    | 291                     | 301                                                |  |
| APR/MAY/JUNE          | 24            | 0         | 1             | APR/MAY/JUNE          | 693                    | 63                      | 120                                                |  |