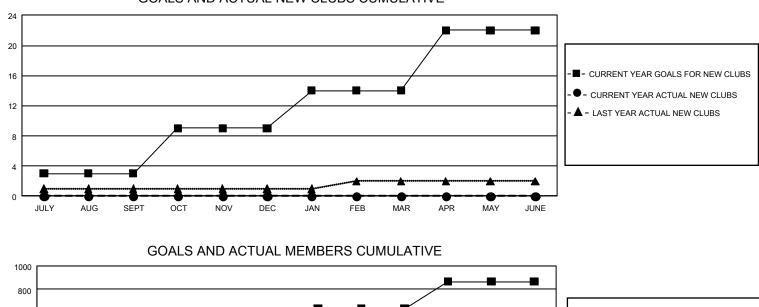

## GMT MONTHLY MEMBERSHIP PROGRESS REPORT

GMT Constitutional Area 1, Group H

REPORT DOES NOT INCLUDE CLUBS IN UNDISTRICTED AREAS.

| Clubs                 |               |           |               | Members               |                        |                         |                                                    |  |
|-----------------------|---------------|-----------|---------------|-----------------------|------------------------|-------------------------|----------------------------------------------------|--|
| RESULTS FOR 2019-2020 |               |           |               | RESULTS FOR 2019-2020 |                        |                         |                                                    |  |
| QUARTER               | NEW CLUB GOAL | NEW CLUBS | DROPPED CLUBS | QUARTER MEM           | BER GROWTH NET<br>GOAL | MEMBER GROWTH<br>ACTUAL | DROPPED<br>MEMBERS ACTUAL<br>(including transfers) |  |
| JULY/AUG/SEPT         | 9             | 0         | 3             | JULY/AUG/SEPT         | 588                    | 256                     | 320                                                |  |
| OCT/NOV/DEC           | 18            | 0         | 6             | OCT/NOV/DEC           | 669                    | 228                     | 420                                                |  |
| JAN/FEB/MAR           | 15            | 0         | 3             | JAN/FEB/MAR           | 648                    | 291                     | 301                                                |  |
| APR/MAY/JUNE          | 24            | 0         | 1             | APR/MAY/JUNE          | 693                    | 63                      | 120                                                |  |